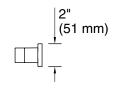

### **Technical Information**

All product dimensions are nominal. Installation Type: Wall-mount

Material: Zinc, Stainless Steel