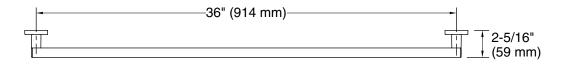

#### **Features**

- 36" (914 mm) bar.
- Provides minimum 300 lb. load capacity.

### **Technical Information**

All product dimensions are nominal. Installation Type: Wall-mount

Material: Zinc, Stainless Steel