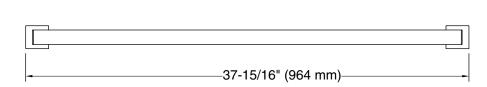

#### **Features**

- 36" (914 mm) bar.
- Provides minimum 300 lb. load capacity.