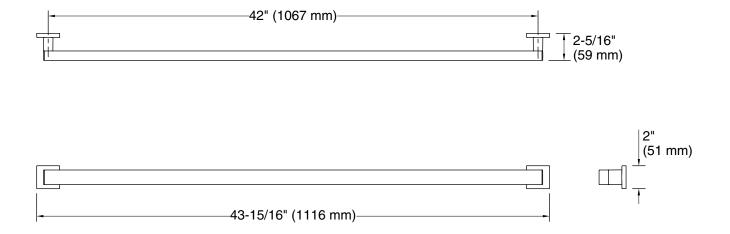

## Features

- 42" (1067 mm) bar.
- Provides minimum 300 lb. load capacity.

## **Technical Information**

| All product dimensions are nominal. |                       |
|-------------------------------------|-----------------------|
| Installation Type:                  | Wall-mount            |
| Material:                           | Zinc, Stainless Steel |