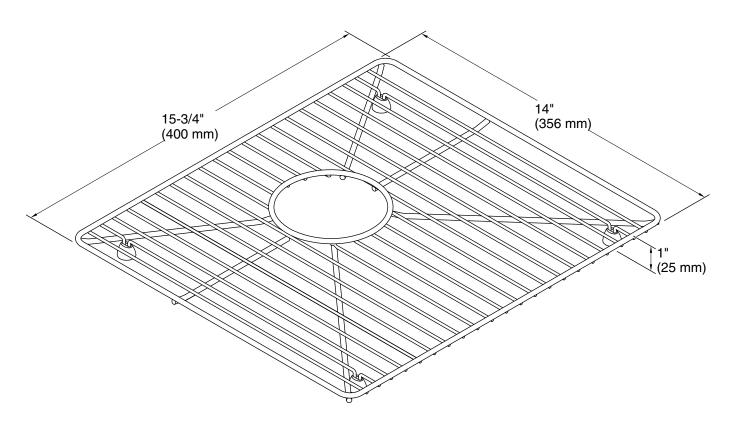

## Vault<sup>™</sup> large sink rack for K-80168 K-23993

#### **Technical Information**

All product dimensions are nominal. Material: Stainless Steel