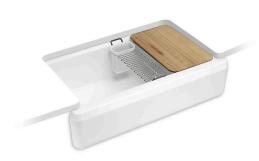

35-3/4" undermount single-bowl farmhouse workstation kitchen sink

K-24564

#### **Features**

- Fits minimum 36" (914 mm) apron sink base cabinet
- Single bowl
- 9" (229 mm) depth provides generous workspace
- Self-Trimming® apron overlaps cabinet face for easy installation and beautiful results
- Bowl slopes toward drain to minimize water pooling
- Offset drain increases workspace in the sink and storage space underneath
- Sink drain and strainer sold separately

### Recommended Products/Accessories

K-23726 Drain treatment

K-23725 Cast iron cleaner

K-6239 Colander with Cutting Board