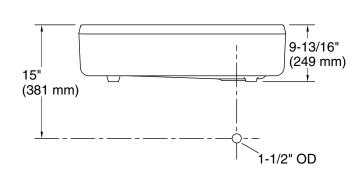

### **Technical Information**

All product dimensions are nominal.

Bowl configuration: Single

Installation: Undermount Min. base cabinet 36" (914 mm)

width:

Length: 30-1/4" (769 mm) Bowl area (Only):

> Width: 15-13/16" (402 mm) Bowl depth: 9" (229 mm) Water depth: 9" (229 mm)

Drain hole: 3-7/8" (98 mm)

Template: Undermount, 1398641-7, required,

included

Apron-front, 1157001, required, included