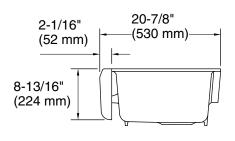

### **Technical Information**

All product dimensions are nominal.

Bowl configuration: Single

Installation: Undermount Min. base cabinet 36" (914 mm)

width:

Length: 30-1/4" (769 mm) Bowl area (Only):

> Width: 15-13/16" (402 mm) Bowl depth: 9" (229 mm) Water depth: 9" (229 mm)

Drain hole: 3-7/8" (98 mm)

Template: Undermount, 1398641-7, required,

included

Apron-front, 1157001, required, included