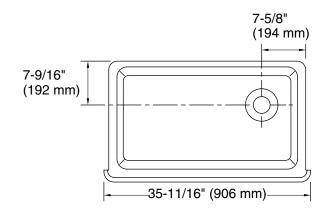

### **Technical Information**

All product dimensions are nominal.

Bowl configuration: Single

Installation: Undermount Min. base cabinet 36" (914 mm)

width:

Length: 30-1/4" (769 mm) Bowl area (Only):

> Width: 15-13/16" (402 mm) Bowl depth: 9" (229 mm) Water depth: 9" (229 mm)

Drain hole: 3-7/8" (98 mm)

Template: Undermount, 1398641-7, required,

included

Apron-front, 1157001, required, included