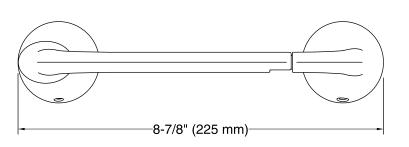

## **Technical Information**

All product dimensions are nominal. Installation Type: Wall-mount Material: Zinc, Stainless Steel