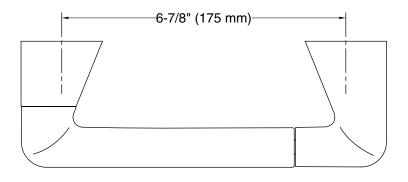

## **Technical Information**

All product dimensions are nominal. Installation Type: Wall-mount Material: Zinc, Stainless Steel