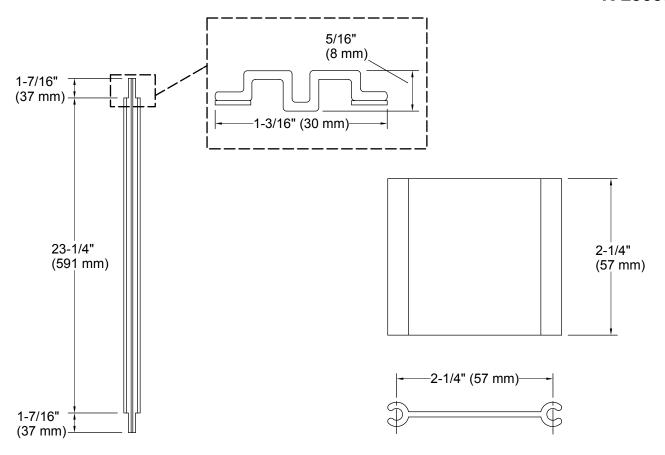

#### **Features**

- Joins together medicine cabinets to increase horizontal size.
- For use with all 26" H Kohler medicine cabinets.
- One kit joins two medicine cabinets.

### Material

 Anodized aluminum construction with a durable rust-free and chip-free finish.

### Installation

- Includes mounting hardware.
- Spacer kit adds incremental width to cabinet size upon joining together. It is recommended to measure incremental space needed prior to installation.



## Codes/Standards

None Applicable

**KOHLER® One-Year Limited Warranty** See website for detailed warranty information.







# **Technical Information**

All product dimensions are nominal.

### **Notes**

Install this product according to the installation instructions.