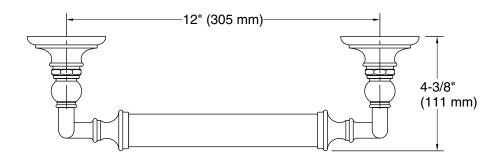

### **Features**

- 12" (305 mm) bar.
- Provides minimum 300 lb. load capacity.
- Coordinates with traditional-style KOHLER® faucets and showering components.

## **Technical Information**

All product dimensions are nominal. Installation Type: Wall-mount

Material: Zinc, Stainless Steel