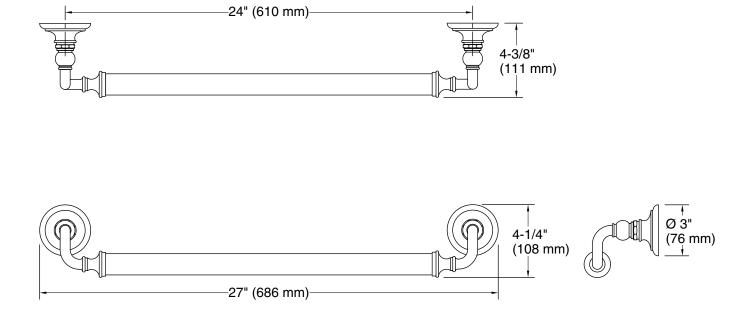

### Features

- 24" (610 mm) bar.
- Provides minimum 300 lb. load capacity.
- Coordinates with traditional-style KOHLER® faucets and showering components.

### **Technical Information**

All product dimensions are nominal. Installation Type: Wall-mount Material: Zinc, Stainless Steel

### Notes

Measure your actual product for roughing-in details.

WARNING: Risk of personal injury. The wall plates on the grab bar must be mounted to a brace between the wall studs. This will ensure that the weight of the user is adequately supported.