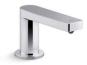

# Touchless foaming soap dispenser, DC-powered K-25195

#### **Available Colors/Finishes**

Color tiles intended for reference only.

Color Code Description

CP Polished Chrome