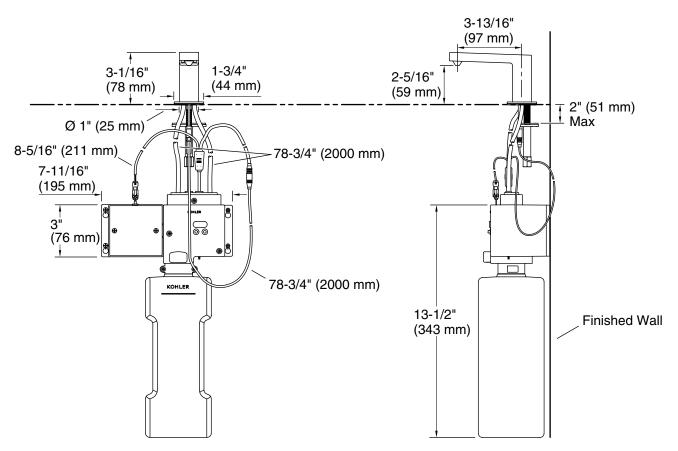

## **Technical Information**

All product dimensions are nominal.

Material: Brass