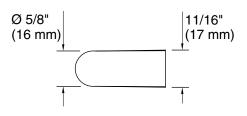

### **Technical Information**

All product dimensions are nominal.

Installation Type: Cabinet mount

Material: Zinc