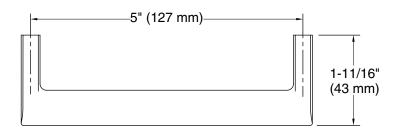

### **Technical Information**

All product dimensions are nominal.

Installation Type: Cabinet mount

Material: Zinc