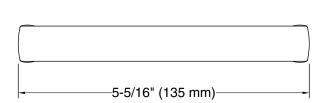

### **Technical Information**

All product dimensions are nominal.

Installation Type: Cabinet mount

Material: Zinc