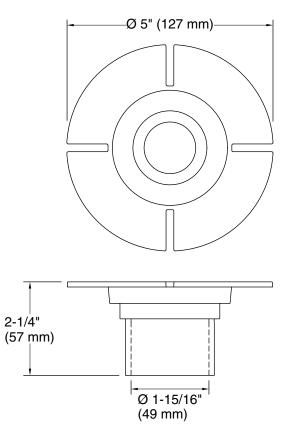

# KOHLER, Faucets

SnapFlo™ Floor flange kit, ABS K-25865

## **Technical Information**

All product dimensions are nominal. Drain included: No