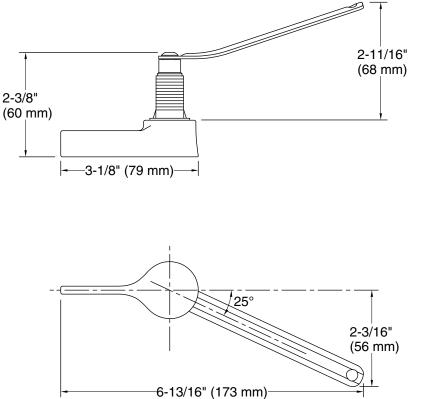

## **Technical Information**

All product dimensions are nominal. Material: Zinc