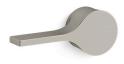

#### Features

- Left-hand trip lever.
- For use with the Cimarron® Revolution 360® toilet.

#### Material

- Premium metal construction for durability and reliability.
- KOHLER finishes resist corrosion and tarnishing.

Left-hand trip lever

K-25986-L

Codes/Standards None Applicable

KOHLER<sup>®</sup> One-Year Limited Warranty See website for detailed warranty information.