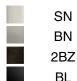

### **Available Colors/Finishes**

Color tiles intended for reference only.

Color Code Description

Vibrant® Polished Nickel Vibrant® Brushed Nickel

2BZ Oil-Rubbed Bronze

BL Matte Black