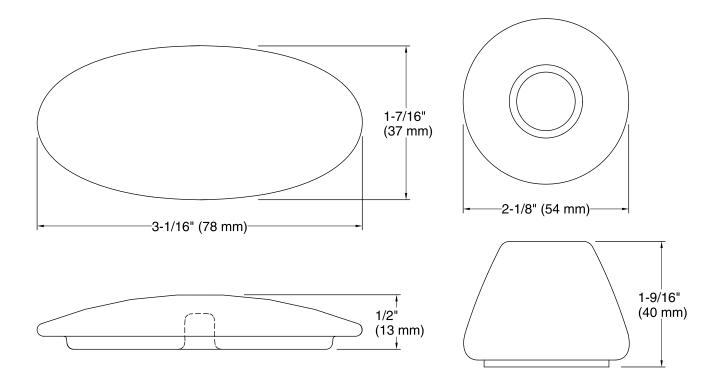

### **Technical Information**

All product dimensions are nominal.

Material: Ceramic