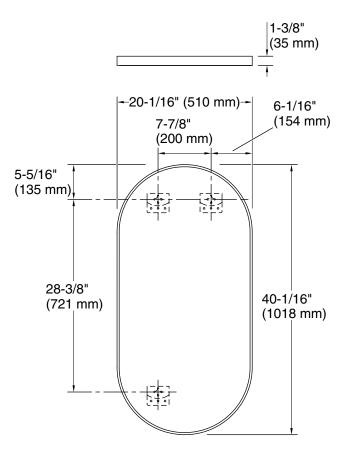

20" x 40" capsule decorative mirror K-26051

# **Essential**

20" x 40" capsule decorative mirror K-26051

# **Technical Information**

All product dimensions are nominal. Mirror type: Wall-mount