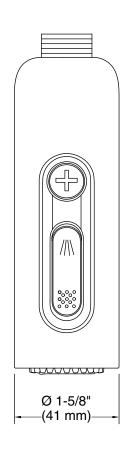

### Features

- Multifunction handshower offers two spray options.
- Sweep® spray provides a wide massage stream of fine droplets with moderate pressure.
- Cloud spray experience restores with a thick cloud of silky, super-fine water droplets.
- MasterClean<sup>™</sup> sprayface features an easy-to-clean surface that withstands mineral buildup.
- Optimized sprayface for maximum performance.
- 2.5 gpm (9.5 lpm) maximum flow rate at 45 psi (3.1 bar).

## Installation

- G 1/2 inlet connection.
- Requires shower hose (sold separately).
- Requires wand handshower holder or ceiling-mount dual shower arm (sold separately).
- Not recommended for use with a standard handshower holder.