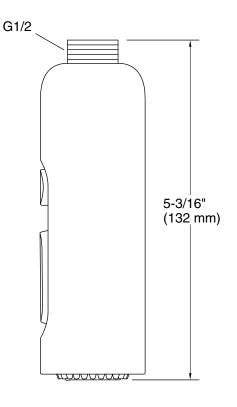

## Installation

- G 1/2 inlet connection.
- Requires shower hose (sold separately).
- Requires wand handshower holder or ceiling-mount dual shower arm (sold separately).
- Not recommended for use with a standard handshower holder.

# **Technical Information**

All product dimensions are nominal.