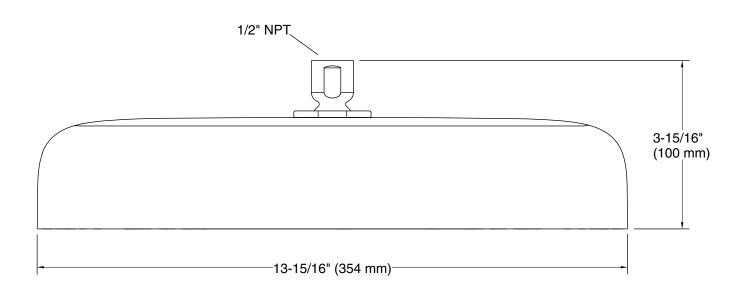

## **Technical Information**

All product dimensions are nominal.

## Installation

- 1/2 -14 NPT connection.
- Requires single-function rainhead shower arm and flange (sold separately).