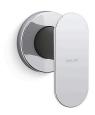

## Statement™ Wand handshower holder K-26304

#### **Features**

- For use with the Statement wand iconic handshower and hose (sold separately)
- Coordinates with other products in the Statement collection

#### Installation

Wall-mount