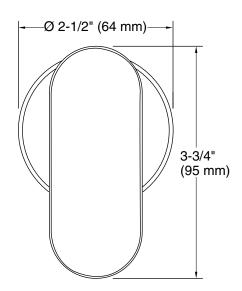

## Statement™ Wand handshower holder K-26304

#### **Features**

- For use with the Statement wand iconic handshower and hose (sold separately)
- Coordinates with other products in the Statement collection

#### Material

- Premium material construction for durability and reliability
- KOHLER finishes resist corrosion and tarnishing

#### Installation

Wall-mount

## **Recommended Products/Accessories**

K-23723 Faucet cleaner K-26288 Iconic wand two-function handshower, 2.5 gpm K-26288-G Iconic wand two-function handshower, 1.75 gpm



# Codes/Standards

None Applicable

# **KOHLER® Faucet Lifetime Limited Warranty**

See website for detailed warranty information.





# Statement™ Wand handshower holder K-26304





## **Technical Information**

All product dimensions are nominal.