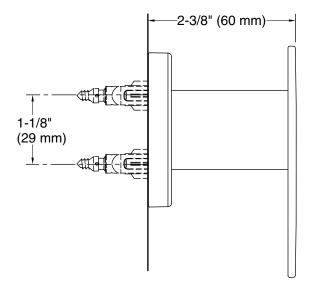

## Statement™ Wand handshower holder K-26304

#### **Features**

- For use with the Statement wand iconic handshower and hose (sold separately)
- Coordinates with other products in the Statement collection

#### Material

- Premium material construction for durability and reliability
- KOHLER finishes resist corrosion and tarnishing

#### Installation

Wall-mount

## **Recommended Products/Accessories**

K-23723 Faucet cleaner K-26288 Iconic wand two-function handshower, 2.5 gpm K-26288-G Iconic wand two-function handshower, 1.75 gpm



# Codes/Standards

None Applicable

# **KOHLER® Faucet Lifetime Limited Warranty**

See website for detailed warranty information.





# Statement™ Wand handshower holder K-26304





## **Technical Information**

All product dimensions are nominal.