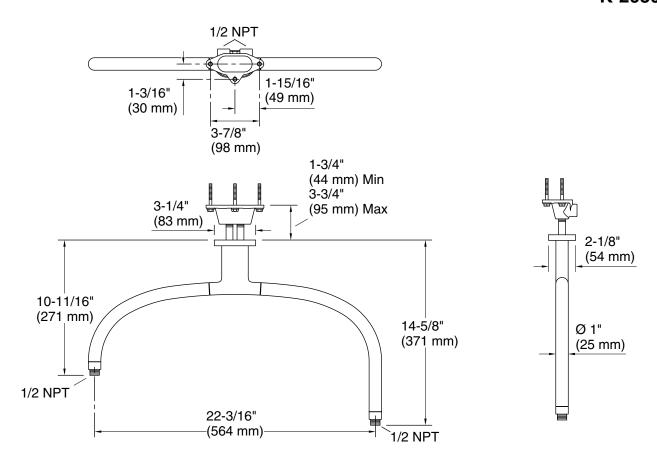

5

#### **Features**

- 14½" x 22" (370.5 x 563 mm) arched dual shower arm.
- Compatible with two single-function rainheads or a single-function rainhead and a wand handshower with hose (components sold separately).
- Arms can operate individually or together at the same time.

#### Material

- Brass construction ensures durability and reliability.
- KOHLER finishes resist corrosion and tarnishing.

#### Installation

- Requires valve and diverter or multiport valve (sold separately).
- 1/2 -14 NPT connection.
- Ceiling-mount.

### **Recommended Products/Accessories**

K-23723 Faucet cleaner



### Codes/Standards

None Applicable

# **KOHLER® Faucet Lifetime Limited Warranty**

See website for detailed warranty information.





## Ceiling-mount single-function dual rainhead arm K-26305



## **Technical Information**

All product dimensions are nominal.