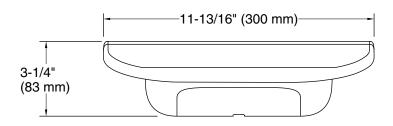

#### **Features**

- Shaving ledge/footrest for added comfort.
- 5" x 11¾" x 3¼" (127 x 300 x 83 mm) angled half-moon ledge
- Coordinates with other products in the Statement collection.
- Lightly textured surface prevents foot slipping.