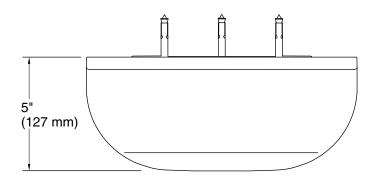

#### **Features**

- Shaving ledge/footrest for added comfort.
- 5" x 11¾" x 3¼" (127 x 300 x 83 mm) angled half-moon ledge
- Coordinates with other products in the Statement collection.
- Lightly textured surface prevents foot slipping.