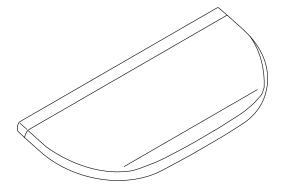

#### **Features**

- Shaving ledge/footrest for added comfort.
- 5" x 11¾" x 3¼" (127 x 300 x 83 mm) angled half-moon ledge
- Coordinates with other products in the Statement collection.
- Lightly textured surface prevents foot slipping.