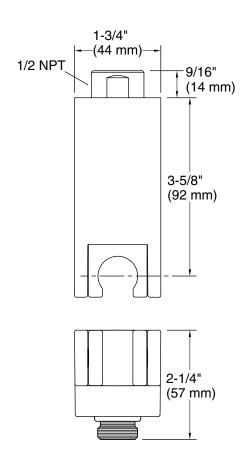

## **Technical Information**

All product dimensions are nominal.

Drain included: No