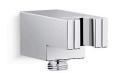

# Statement™

KOHLER. Faucets Handshower holder with supply elbow & check valve K-26310

#### **Features**

- For use with a handshower and hose (sold separately).
- Includes check valve for backflow prevention.
- Handshower holder fits most handshowers.
- Coordinates with other products in the Statement collection.

#### Material

- Durable metal construction.
- KOHLER finishes resist corrosion and tarnishing.

#### Installation

Wall-mount.