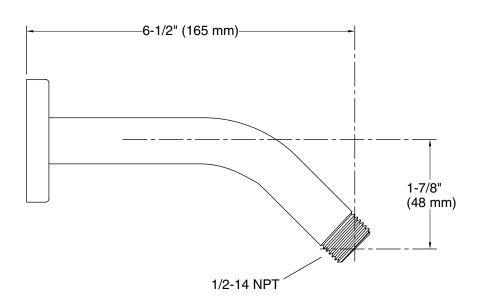

# **Technical Information**

All product dimensions are nominal.

#### Installation

- Wall-mount.
- 1/2 -14 NPT connection.