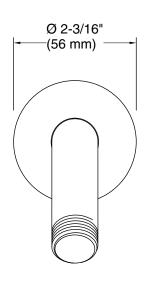

# **Technical Information**

All product dimensions are nominal.

#### Installation

- Wall-mount.
- 1/2 -14 NPT connection.