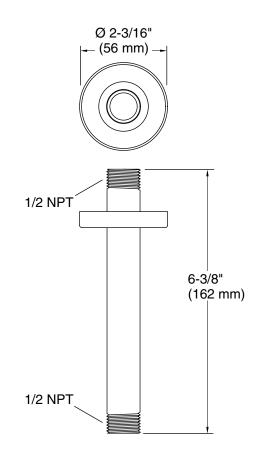

### Features

- For use with single-function rainheads.
- 6" (152 mm) shower arm.

#### Installation

- 1/2 -14 NPT connection.
- Ceiling-mount.

### **Technical Information**

All product dimensions are nominal.