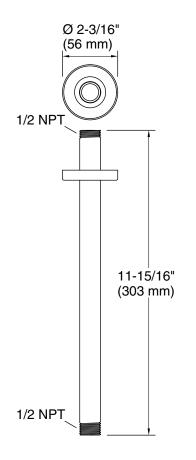

# Statement™ 12" ceiling-mount rainhead arm and flange K-26321

#### Features

- Compatible only with single-function rainheads.
- 12" (305 mm) straight shower arm.

#### Installation

- 1/2 -14 NPT connection.
- Ceiling-mount.

## **Technical Information**

All product dimensions are nominal.