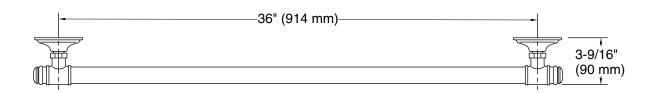

#### **Features**

- 36" (914 mm) bar.
- Provides minimum 300 lb. load capacity.
- Coordinates with transitional-style KOHLER® faucets and showering components.

# **Technical Information**

All product dimensions are nominal. Installation Type: Wall-mount

Material: Zinc, Stainless Steel