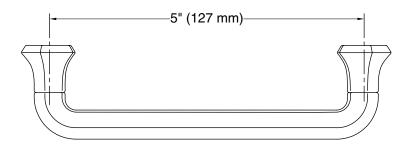

5" cabinet pull **K-27076** 

#### **Technical Information**

All product dimensions are nominal.

Material: Zinc