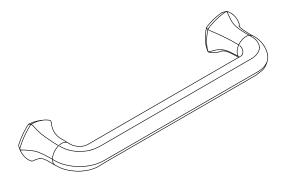

5" cabinet pull **K-27076** 

#### **Features**

Part of the Occasion bathroom faucet and accessory collection.