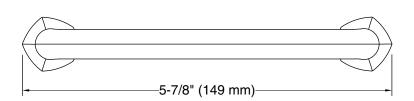

5" cabinet pull **K-27076** 

#### **Technical Information**

All product dimensions are nominal.

Material: Zinc