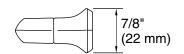

7" cabinet pull **K-27086** 

# Occasion™

7" cabinet pull **K-27086** 

### **Technical Information**

All product dimensions are nominal.

Material: Zinc