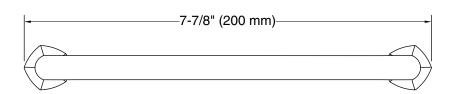

7" cabinet pull **K-27086** 

# Occasion™

7" cabinet pull **K-27086** 

### **Technical Information**

All product dimensions are nominal.

Material: Zinc