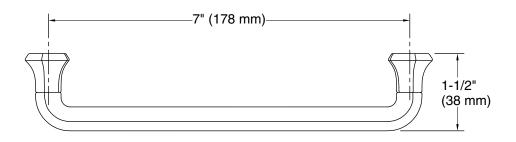

7" cabinet pull **K-27086** 

# Occasion™

7" cabinet pull **K-27086** 

### **Technical Information**

All product dimensions are nominal.

Material: Zinc