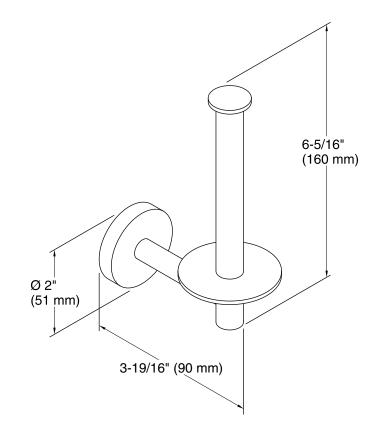

# **Technical Information**

All product dimensions are nominal. Material: Zinc, Brass