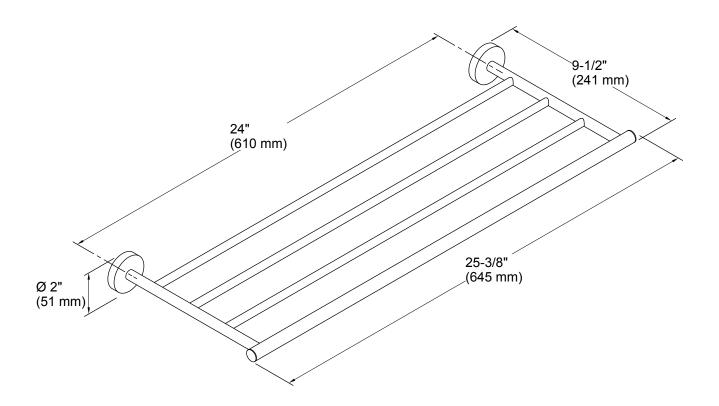

# **Technical Information**

All product dimensions are nominal.

Installation Type: Wall-mount

Material: Zinc