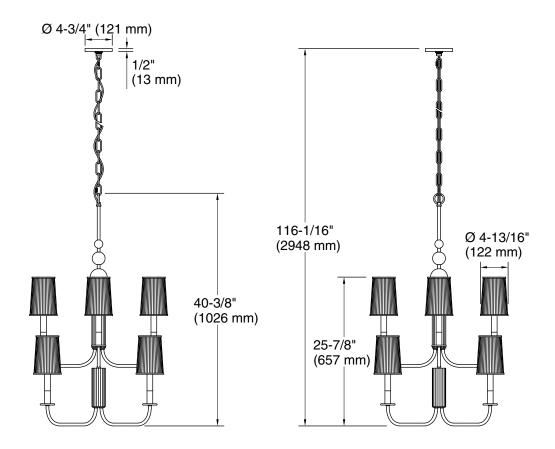

## **Technical Information**

All product dimensions are nominal.

Material: Steel, Brass, Glass

Number of Lights: 8

Lighting Type: Socket-based
Socket Type: E-12 Candelabra

Number of Shades: 8

Shade Type: Glass - frosted

Hanging Type: Chain

Height: 42-1/2" (1080 mm) -

114-1/2" (2909 mm)