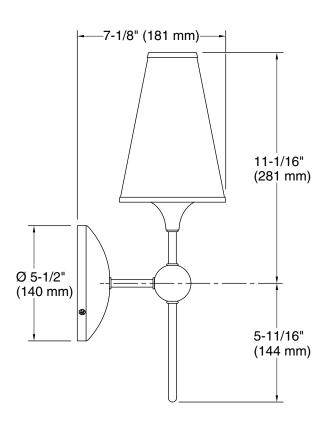

#### **Technical Information**

All product dimensions are nominal. Installation Type: Wall-mount Material: Steel Number of Lights: 1 Lighting Type: Socket-based E-12 Candelabra Socket Type: Number of Shades: 1 Shade Type: Fabric Electrical component Socket Rating: 60 Hz, 60 W rating: