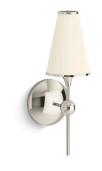

## Parohn® One-light sconce K-27858-SC01

#### Features

- Dramatic tapered fabric shades with metal trim and decorative sphere motif create a beautiful accent for interior spaces
- Modernist references are reinterpreted to create a timeless design that works in a range of interior styles and settings
- This collection is at home in modern and traditional interiors
- A great piece for almost any space master bathroom, guest bathroom, hallway, or bedside
- Candelabra base (E12) socket, works best with clear or frosted LED candelabra type B bulbs (sold separately)
- Suitable for damp locations, per UL 1598