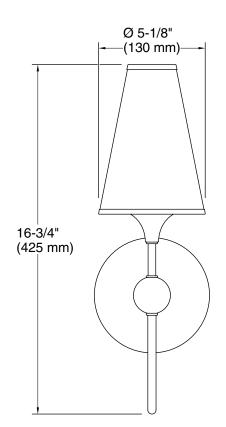

#### **Technical Information**

All product dimensions are nominal. Installation Type: Wall-mount Material: Steel Number of Lights: 1 Lighting Type: Socket-based E-12 Candelabra Socket Type: Number of Shades: 1 Shade Type: Fabric Electrical component Socket Rating: 60 Hz, 60 W rating: