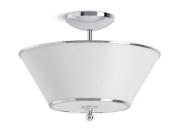

## Parohn® Semi-flush light K-27859-FM02

#### Features

- Dramatic tapered fabric shades with metal trim and decorative sphere motif create a beautiful accent for interior spaces
- Modernist references are reinterpreted to create a timeless design that works in a range of interior styles and settings
- This collection is at home in modern and traditional interiors
- A great piece for any space especially in a hallway, mudroom, bedroom, closet, or bathroom
- Medium base (E26) socket, works best with clear or white type A light bulbs (sold separately)
- Suitable for damp locations, per UL 1598