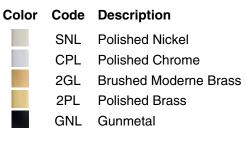

hat works in a range of interior styles and settings
- This collection is at home in modern and traditional interiors
- A great piece for any space especially in a hallway, mudroom, bedroom, closet, or bathroom
- Medium base (E26) socket, works best with clear or white type A light bulbs (sold separately)
- Suitable for damp locations, per UL 1598

#### Material

- Manufactured with quality materials and complemented with a meticulous finishing process
- Durable finishes engineered to last and designed to coordinate with KOHLER faucet finishes



#### **Codes/Standards**

UL 1598 CSA C22.2 No. 250.0

#### KOHLER<sup>®</sup> Indoor Lighting Fixtures Limited Warranty

See website for detailed warranty information.

### **Available Colors/Finishes**

Color tiles intended for reference only.











#### **Required Electrical Service**

One dedicated circuit required. Lights: 120 V, 12 A, 60 Hz

#### **Technical Information**

All product dimensions are nominal. Installation Type: Flush-mount Material: Steel Number of Lights: 2 Lighting Type: Socket-based E-26 Medium Socket Type: Number of Shades: 1 Shade Type: Fabric Electrical component Socket Rating: 60 Hz, 100 W rating: