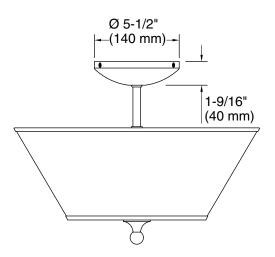

#### **Technical Information**

All product dimensions are nominal. Installation Type: Flush-mount Material: Steel Number of Lights: 2 Lighting Type: Socket-based E-26 Medium Socket Type: Number of Shades: 1 Shade Type: Fabric Electrical component Socket Rating: 60 Hz, 100 W rating: