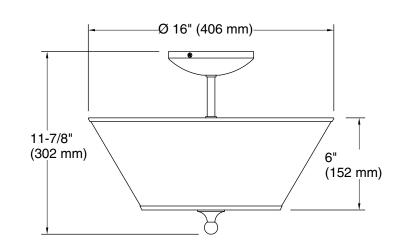

#### **Technical Information**

All product dimensions are nominal. Installation Type: Flush-mount Material: Steel Number of Lights: 2 Lighting Type: Socket-based E-26 Medium Socket Type: Number of Shades: 1 Shade Type: Fabric Electrical component Socket Rating: 60 Hz, 100 W rating: