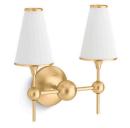

# Parohn® Two-light sconce K-27860-SC02

#### Features

- Dramatic tapered fabric shades with metal trim and decorative sphere motif create a beautiful accent for interior spaces
- Modernist references are reinterpreted to create a timeless design that works in a range of interior styles and settings
- This collection is at home in modern and traditional interiors
- A great piece for almost any space master bathroom, guest bathroom, hallway, or bedside
- Candelabra base (E12) socket, works best with clear or frosted LED candelabra type B bulbs (sold separately)
- Suitable for damp locations, per UL 1598

### Material

- Manufactured with quality materials and complemented with a meticulous finishing process
- Durable finishes engineered to last and designed to coordinate with KOHLER faucet finishes