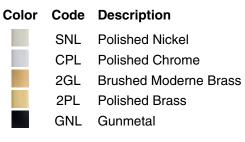

works in a range of interior styles and settings
- This collection is at home in modern and traditional interiors
- A great piece for almost any space master bathroom, guest bathroom, hallway, or bedside
- Candelabra base (E12) socket, works best with clear or frosted LED candelabra type B bulbs (sold separately)
- Suitable for damp locations, per UL 1598

### Material

- Manufactured with quality materials and complemented with a meticulous finishing process
- Durable finishes engineered to last and designed to coordinate with KOHLER faucet finishes



# **Codes/Standards**

UL 1598 CSA C22.2 No. 250.0

# KOHLER<sup>®</sup> Indoor Lighting Fixtures Limited Warranty

See website for detailed warranty information.

# **Available Colors/Finishes**

Color tiles intended for reference only.









### **Required Electrical Service**

One dedicated circuit required. Lights: 120 V, 12 A, 60 Hz

### **Technical Information**

All product dimensions are nominal. Installation Type: Wall-mount Material: Steel Number of Lights: 2 Lighting Type: Socket-based E-12 Candelabra Socket Type: Number of Shades: 2 Shade Type: Fabric Electrical component Socket Rating: 60 Hz, 60 W rating: