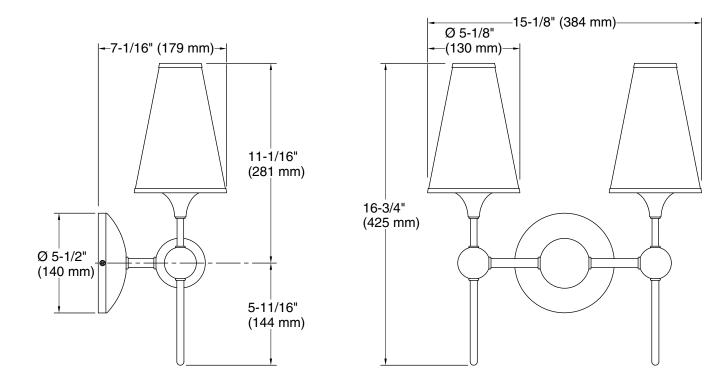

### **Technical Information**

All product dimensions are nominal. Installation Type: Wall-mount Material: Steel Number of Lights: 2 Lighting Type: Socket-based E-12 Candelabra Socket Type: Number of Shades: 2 Shade Type: Fabric Electrical component Socket Rating: 60 Hz, 60 W rating: