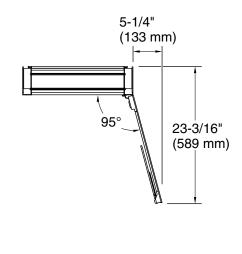

#### **Features**

- Front mirror, inside door mirror, and back panel mirror provide superior visibility
- Four adjustable tempered-glass shelves
- Finish-matched cabinet interior
- Vertically adjustable 3x magnifying mirror on inside of door
- Slow-close door prevents slamming
- Two-way adjustable hinges with 108° opening capability for easy cabinet access

### **Technical Information**

All product dimensions are nominal.