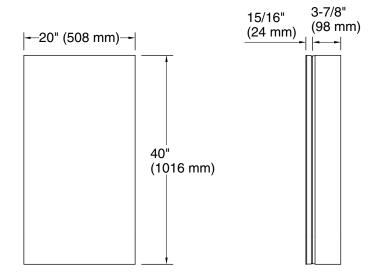

### **Features**

- Front mirror, inside door mirror, and back panel mirror provide superior visibility
- Four adjustable tempered-glass shelves
- Finish-matched cabinet interior
- Vertically adjustable 3x magnifying mirror on inside of door
- Slow-close door prevents slamming
- Two-way adjustable hinges with 108° opening capability for easy cabinet access

#### Material

 Anodized aluminum construction with a durable rustproof and chip-resistant finish

## Installation

- Surface-mount or recessed
- Can be installed with left- or right-hand swing
- Includes mounting hardware for surface installation



# Codes/Standards

None Applicable

# KOHLER® One-Year Limited Warranty

See website for detailed warranty information.







20" x 40" rectangular framed medicine cabinet **K-28030** 







### **Technical Information**

All product dimensions are nominal.

# **Notes**

Install this product according to the installation instructions.

CAUTION: Risk of property damage. For surface mounting, use anchors (not provided) rated for the loaded weight of this product. Refer to the anchor manufacturer's instructions.

When determining the height of the medicine cabinet, ensure the mirrored door will clear all obstacles (such as a faucet). A minimum distance of 3" (76 mm) is required.