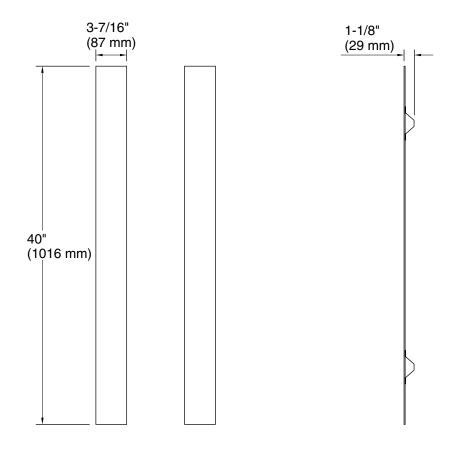

40" mirrored side kit for medicine cabinet K-28033

### Features

- Required for surface mounting of 40"-tall (1016 mm) Verdera medicine cabinets
- 40" (1016 mm) length
- Includes two side mirrors and all hardware

### Material

Premium metal and mirrored glass construction

### **Recommended Products/Accessories**

K-28029 15" x 40" medicine cabinet K-28030 20" x 40" medicine cabinet K-28031 24" x 40" medicine cabinet K-28032 34" x 40" medicine cabinet



Codes/Standards None Applicable

KOHLER® One-Year Limited Warranty See website for detailed warranty information.



# 40" mirrored side kit for medicine cabinet K-28033





### Technical Information

All product dimensions are nominal.

## Notes

Install this product according to the installation guide.