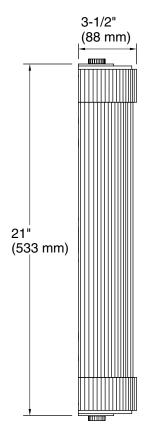

## **Technical Information**

All product dimensions are nominal.

Material: Steel, Brass, Glass

Number of Lights: 2

Lighting Type: Socket-based
Socket Type: E-12 Candelabra

Number of Shades: 1

Shade Type: Glass - frosted