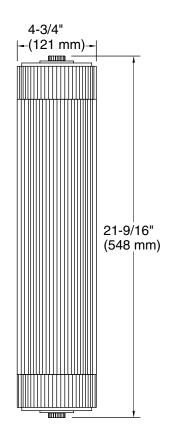

## **Technical Information**

All product dimensions are nominal.

Material: Steel, Brass, Glass

Number of Lights: 2

Lighting Type: Socket-based
Socket Type: E-12 Candelabra

Number of Shades: 1

Shade Type: Glass - frosted