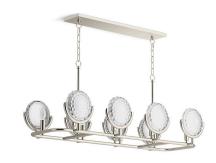

# Arendela® Eight-light linear chandelier K-29382-CH08B

#### Features

- The Arendela collection has a light, airy quality and is a beautiful accent for any space
- The delicate metal framework of the fixture suspends Arendela's briolette faceted disks, which sparkle and throw reflections from all angles as they catch the light
- A perfect complement to the KOHLER Briolette glass vessel sink
- Candelabra base (E12) socket, works best with clear or frosted LED candelabra type B bulbs (sold separately)