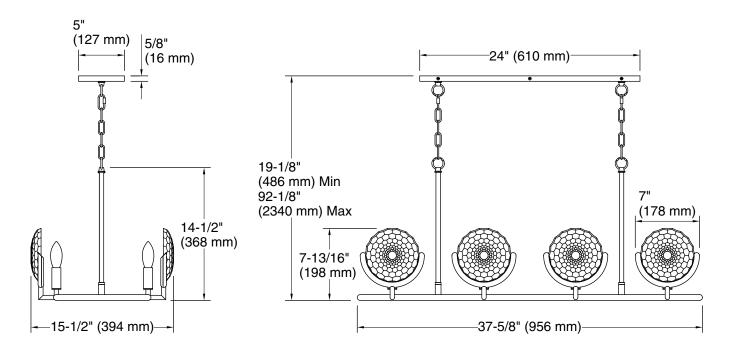

### **Technical Information**

| All product dimensions are nominal. |                              | s are nominal.                        |
|-------------------------------------|------------------------------|---------------------------------------|
|                                     | Installation Type:           | Ceiling-mount                         |
|                                     | Material:                    | Steel, Aluminum, Zinc, Glass          |
|                                     | Number of Lights:            | 8                                     |
|                                     | Lighting Type:               | Socket-based                          |
|                                     | Socket Type:                 | E-12 Candelabra                       |
|                                     | Number of Shades:            | 8                                     |
|                                     | Shade Type:                  | Glass - clear                         |
|                                     | Hanging Type:                | Chain                                 |
|                                     | Height:                      | 19-1/16" (485 mm) - 92-1/8" (2340 mm) |
|                                     | Electrical component rating: | Socket Rating: 60 Hz, 60 W            |
|                                     |                              |                                       |