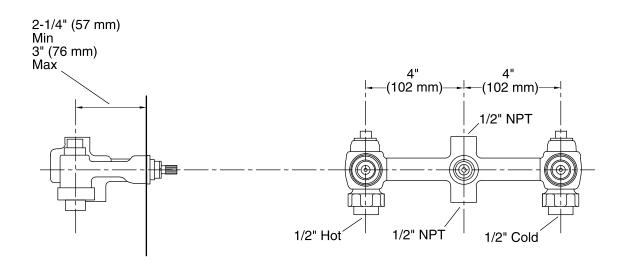

# KOHLER. Faucets

1/2" Ceramic In-Wall Valve System K-303-K

**Technical Information** All product dimensions are nominal.

#### Features

- For 8" (203 mm) centers.
- 1/2" quarter-turn washerless ceramic disc valves.
- Integral diverter mechanism.
- For use with 8-inch center, three-handle wall-mount faucets.