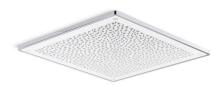

### Real Rain® overhead panel trim K-31111

#### **Features**

Trim is designed to fit securely around the Real Rain overhead panel.