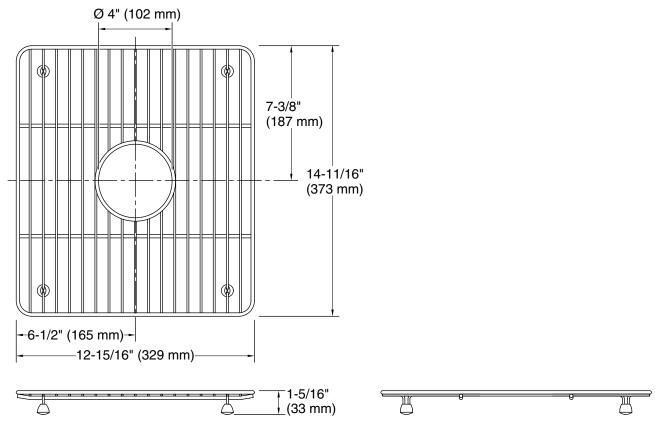

# Prologue® Stainless steel sink rack, 12-15/16" x 14-11/16" K-31472

## **Technical Information**

All product dimensions are nominal. Material: Stainless Steel