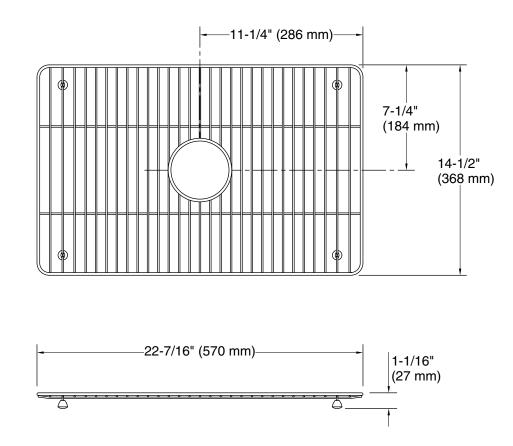

### **Technical Information**

All product dimensions are nominal. Material: Stainless Steel