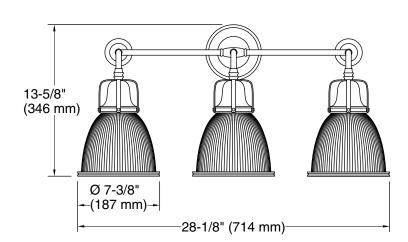

# **KOHLER**®

Three-light bell sconce K-32283-SC03

Three-light bell sconce K-32283-SC03

### **Technical Information**

All product dimensions are nominal. Installation Type: Wall-mount

Material: Steel, Aluminum, Glass

Number of Lights: 3

Lighting Type: Socket-based Socket Type: E-26 Medium

Number of Shades: 3