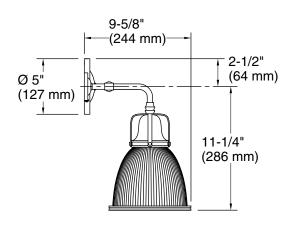

### **Technical Information**

All product dimensions are nominal. Installation Type: Wall-mount

Material: Steel, Aluminum, Glass

Number of Lights: 3

Lighting Type: Socket-based Socket Type: E-26 Medium

Number of Shades: 3