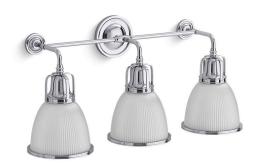

# **KOHLER**®

Three-light bell sconce K-32283-SC03

### **Features**

- The glass shade detail is reminiscent of vintage holophane glass
- A perfect piece for any farmhouse- or industrial-style space

   especially over a double vanity or in a guest bathroom or powder room
- Medium base (E26) socket, works best with type A or G light bulbs (sold separately)
- Suitable for damp locations, per UL 1598

### **Technical Information**

All product dimensions are nominal. Installation Type: Wall-mount

Material: Steel, Aluminum, Glass

Number of Lights: 3

Lighting Type: Socket-based Socket Type: E-26 Medium

Number of Shades: 3