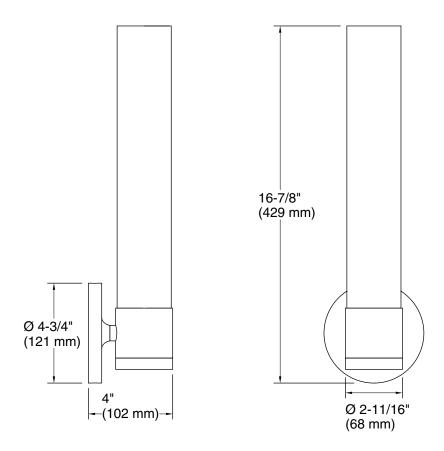

### **Technical Information**

All product dimensions are nominal.

Material: Steel, Aluminum, Glass

Number of Lights: 1

Lighting Type: Socket-based Socket Type: E-26 Medium

Number of Shades:

Shade Type: Glass - painted