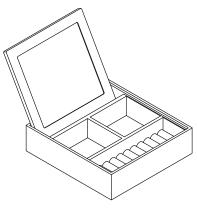

## Features

- 8-1/4" x 8-3/4" x 2-1/4" (210 x 222 x 57 mm) divided organizing tray.
- One 4" x 8-3/4" (102 x 222 mm) and two 4" x 4-1/4" (102 x 108 mm) sections keep jewelry organized.
- For use in KOHLER cabinet drawers.
- Compartmentalizes vanity drawer to maximize storage space and organize items.