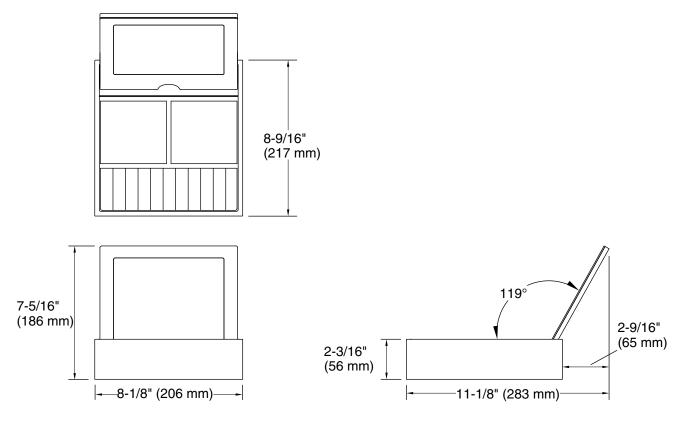

## Features

- 8-1/4" x 8-3/4" x 2-1/4" (210 x 222 x 57 mm) divided organizing tray.
- One 4" x 8-3/4" (102 x 222 mm) and two 4" x 4-1/4" (102 x 108 mm) sections keep jewelry organized.
- For use in KOHLER cabinet drawers.
- Compartmentalizes vanity drawer to maximize storage space and organize items.

## **Technical Information**

All product dimensions are nominal. Material: Leather