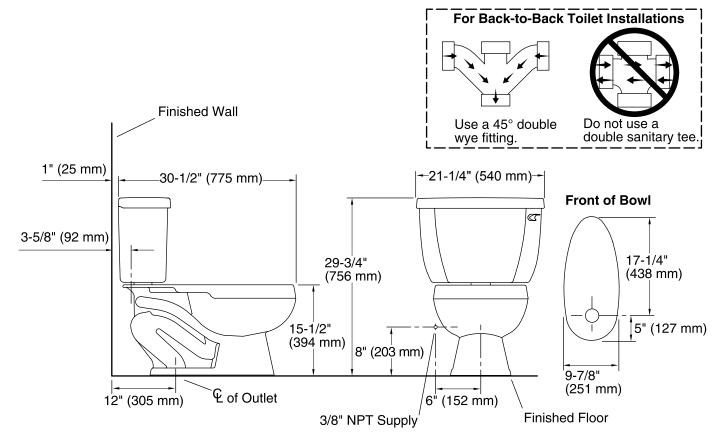

### **Technical Information**

All product dimensions are nominal.

Toilet type: Two-piece, Floor-mount

Waste Outlet: Floor
Bowl shape: Elongated
Flush type: Pressure Lite®
Trap passageway: 2-1/4" (57 mm)

Water surface size: 12" x 10" (305 mm x 254 mm)

Rim to water surface: 5-5/8" (143 mm)
Rough-in: 12" (305 mm)
Seat-mounting holes: 5-1/2" (140 mm)

#### **Notes**

Install this product according to the installation instructions.

For back-to-back toilet installations: Use only a 45° double wye fitting.