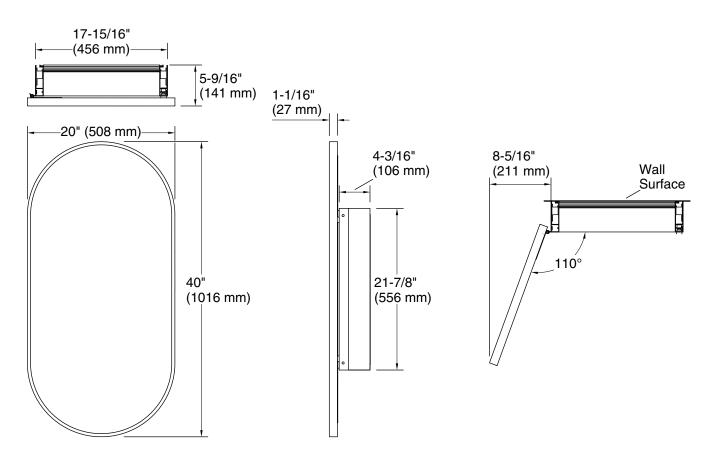

20" x 40" capsule framed medicine cabinet K-35574

# **Technical Information**

All product dimensions are nominal.