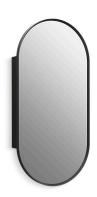

20" x 40" capsule framed medicine cabinet **K-35574** 

### **Features**

- Front mirror, inside door mirror, and back panel mirror provide superior visibility
- Two adjustable tempered-glass shelves offer additional bathroom storage
- Finish-matched cabinet interior
- Half-shelf adjustable accessory for additional storage included
- Hinges have 110° opening capability

### Material

 Anodized aluminum construction with a durable rustproof and chip-resistant finish