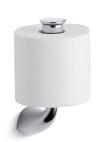

# Alteo® Toilet Tissue Holder K-37056

K-37056

**Features** 

- Vertical holder makes changing toilet tissue quick and simple.
- Premium metal construction for durability.
- KOHLER finishes resist corrosion and tarnish.
- Coordinates with Alteo faucets and accessories.