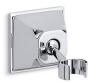

Handshower Holder K-422

#### **Features**

- Bracket pivots and rotates to position handshower at desired angle.
- Coordinates with Memoirs faucets and accessories.

# Material

- Brass construction.
- KOHLER finishes resist corrosion and tarnishing.

### Installation

Wall-mount



# Codes/Standards

None Applicable

# KOHLER® Faucet Lifetime Limited Warranty

See website for detailed warranty information.

### Available Colors/Finishes

Color tiles intended for reference only.

| Color | Code | Description             |
|-------|------|-------------------------|
|       | CP   | Polished Chrome         |
|       | AF   | Vibrant® French Gold    |
|       | BN   | Vibrant® Brushed Nickel |
|       | BV   | Vibrant® Brushed Bronze |
|       | 2BZ  | Oil-Rubbed Bronze       |





# **Memoirs®**

Handshower Holder K-422





# **Technical Information**

All product dimensions are nominal.

Material: Brass

### **Notes**

Install this product according to the installation guide.