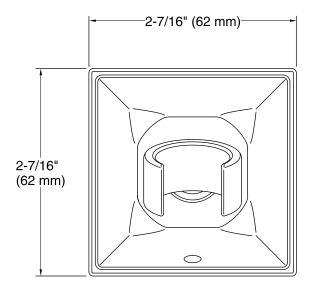

# **Technical Information**

All product dimensions are nominal.

Material: Brass