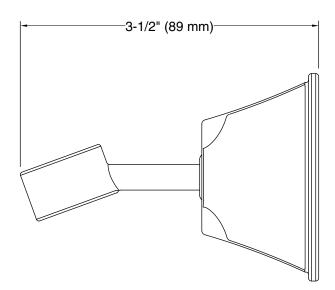

# **Technical Information**

All product dimensions are nominal.

Material: Brass