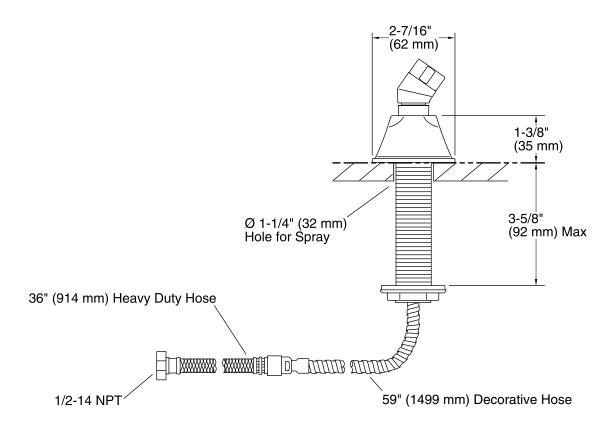

### Installation

Deck- or bath-mount.

# **Technical Information**

All product dimensions are nominal.

Material:

Brass