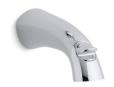

# Alteo® Wall-mount Bath Spout K-45131

### **Features**

- 6-1/2" diverter bath spout with 1/2" NPT connection.
- Coordinates with Alteo faucets, accessories, and showering components to complete your bathroom.