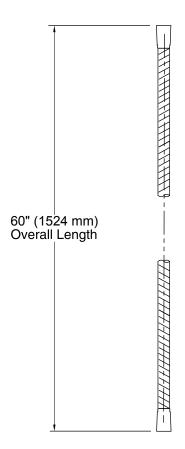

ribbon hose
K-45982

### **Features**

- 60-inch hose length.
- Brass ends.
- Swivel base helps reach target areas.
- For use with a handshower (sold separately).

### Material

KOHLER finishes resist corrosion and tarnishing.



ADA CSA B651 OBC

# Codes/Standards

ASME A112.18.1/CSA B125.1 ADA ICC/ANSI A117.1 CSA B651 OBC

# **KOHLER® Faucet Lifetime Limited Warranty**

See website for detailed warranty information.

# **Available Colors/Finishes**

Color tiles intended for reference only.

| Color | Code | Description              |
|-------|------|--------------------------|
|       | CP   | Polished Chrome          |
|       | SN   | Vibrant® Polished Nickel |
|       | BN   | Vibrant® Brushed Nickel  |
|       | 2BZ  | Oil-Rubbed Bronze        |





Awaken®
60" ribbon hose
K-45982



# **Technical Information**

All product dimensions are nominal.

#### **Notes**

Install this product according to the installation guide.

ADA, OBC, CSA B651 compliant when installed to the specific requirements of these regulations.